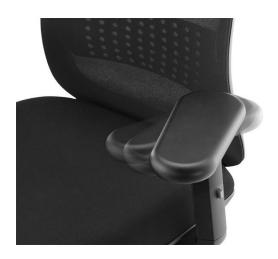

### PU PAD Left & Right moving

Pad Front & Back moving

Options for mechanism

- Synchronize 1 position lock
- Synchronize 3 position locks

Height Adjustable Lumbar Support