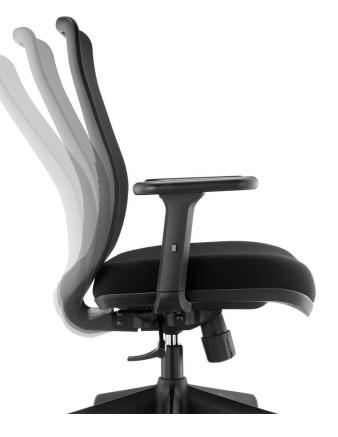

With a synchronized mechanism, plush seat cushion, and the added option of soft PU armrests, Motiv offers unparalleled flexibility and adaptability.

The armrests are designed to move and splay both inward and outward, as well as up and down, providing the user with customizable arm support.

## MOTIV

- A Elastic Sandwich Mesh
- B Black height adjustable
  lumbar support
- C 3D Height adjustable arms Height adjust, Front/Back, Right/Left moving
- D Black soft PU pads
- E Molded foam seat
- F Synchronize 1 lock mechanism
- G Tilt tension adjuster
- H Nylon Base + 55 mm castor

## MOTIV

- A Elastic Sandwich Mesh
- B White height adjustable
  lumbar support
- C 3D Height adjustable arms Height adjust, Front/Back, Right/Left moving
- D Grey soft PU pads
- E Molded foam seat
- F Synchronize 3 locks mechanism
- G Tilt tension adjuster
- H Nylon Base + 60 mm PU castor