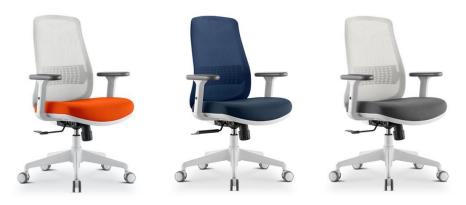

### MOTIV

MOTIV is an exceptional collection of mesh task chairs that boasts a range of features designed for optimal comfort and support.

Its distinct contoured backrest is equipped with an innovative adjustable lumbar support system, ensuring a personalized and responsive experience.

With a synchronized mechanism, plush seat cushion, and the added option of soft PU armrests, Motiv offers unparalleled flexibility and adaptability.

The armrests are designed to move and splay both inward and outward, as well as up and down, providing the user with customizable arm support.