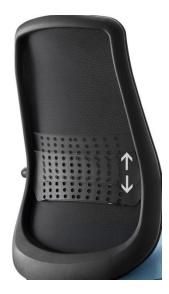

## MOTIV

- A Elastic Sandwich Mesh
- B Black height adjustable
  lumbar support
- C 3D Height adjustable arms Height adjust, Front/Back, Right/Left moving
- D Black soft PU pads
- E Molded foam seat
- F Synchronize 1 lock mechanism
- G Tilt tension adjuster
- H Nylon Base + 55 mm castor

## MOTIV

- A Elastic Sandwich Mesh
- B White height adjustable
  lumbar support
- C 3D Height adjustable arms Height adjust, Front/Back, Right/Left moving
- D Grey soft PU pads
- E Molded foam seat
- F Synchronize 3 locks mechanism
- G Tilt tension adjuster
- H Nylon Base + 60 mm PU castor

### PU PAD Left & Right moving

Pad Front & Back moving

Options for mechanism

- Synchronize 1 position lock
- Synchronize 3 position locks

Height Adjustable Lumbar Support