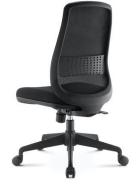

#### MT.B2 No Arm

Backrest : W57\*D59 cm Back Size : W46\*H56 cm Seat : W50\*D44 cm Seat Height : 47-57 cm Arm Height : 63-73 cm Nylon base : 330 mm Castors : 55 mm