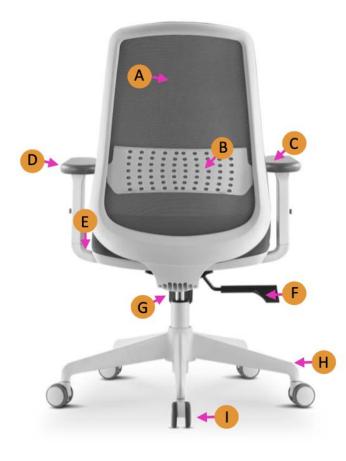

## MOTIV

- A Elastic Sandwich Mesh
- B Black height adjustable
  lumbar support
- C 3D Height adjustable arms Height adjust, Front/Back, Right/Left moving
- D Black soft PU pads
- E Molded foam seat
- F Synchronize 1 lock mechanism
- G Tilt tension adjuster
- H Nylon Base + 55 mm castor

## MOTIV

- A Elastic Sandwich Mesh
- B White height adjustable
  lumbar support
- C 3D Height adjustable arms Height adjust, Front/Back, Right/Left moving
- D Grey soft PU pads
- E Molded foam seat
- F Synchronize 3 locks mechanism
- G Tilt tension adjuster
- H Nylon Base + 60 mm PU castor