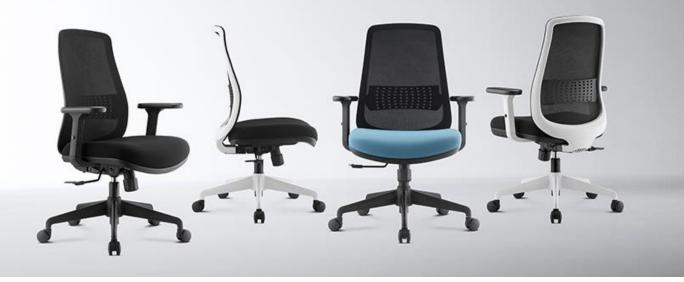

### MOTIV

MOTIV is an exceptional collection of mesh task chairs that boasts a range of features designed for optimal comfort and support.

Its distinct contoured backrest is equipped with an innovative adjustable lumbar support system, ensuring a personalized and responsive experience.

With a synchronized mechanism, plush seat cushion, and the added option of soft PU armrests, Motiv offers unparalleled flexibility and adaptability.

The armrests are designed to move and splay both inward and outward, as well as up and down, providing the user with customizable arm support.

This enhances overall comfort and promotes healthier sitting posture throughout extended periods of use. Additionally, the chair features a sleek back frame that perfectly complements its matching nylon base, giving it a modern and sophisticated appearance.