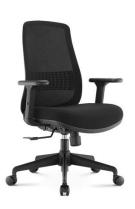

#### MT.B1 With Arm

Backrest: W65\*D59 cm Back : W46\*H56 cm Seat : W50\*D44 cm Seat Height : 47-57 cm Arm Height : 63-73 cm Nylon base : 330 mm Castors : 55 mm