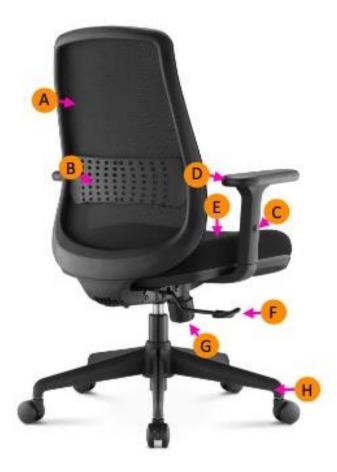

## MOTIV

- A Elastic Sandwich Mesh
- B Black height adjustable
  lumbar support
- C 3D Height adjustable arms Height adjust, Front/Back, Right/Left moving
- D Black soft PU pads
- E Molded foam seat
- F Synchronize 1 lock mechanism
- G Tilt tension adjuster
- H Nylon Base + 55 mm castor