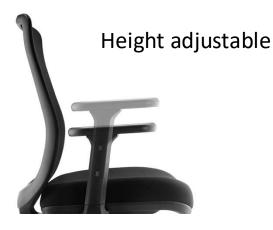

With a synchronized mechanism, plush seat cushion, and the added option of soft PU armrests, Motiv offers unparalleled flexibility and adaptability.

The armrests are designed to move and splay both inward and outward, as well as up and down, providing the user with customizable arm support.

### PU PAD Left & Right moving

Pad Front & Back moving

Options for mechanism

- Synchronize 1 position lock
- Synchronize 3 position locks

Height Adjustable Lumbar Support